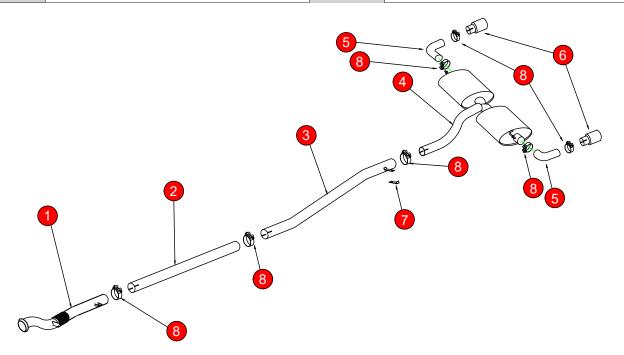

| NO.     | PART NO.   | DESCRIPTION                                                                   | QTY | DATE                                              | 06/04/2023 |  |
|---------|------------|-------------------------------------------------------------------------------|-----|---------------------------------------------------|------------|--|
| 1       | 560BM      | Front Pipe                                                                    | 1   | ISSUE                                             | 00         |  |
| 2       | 561BM      | Primary Link Pipe                                                             | 1   | AUTHORISED                                        | S Shipley  |  |
| 3       | 562BM      | Secondary Link Pipe                                                           | 1   |                                                   |            |  |
| 4       | 881BM      | Rear Silencer                                                                 | 1   |                                                   |            |  |
| 5       | 882BM      | Trim Bend                                                                     | 2   |                                                   |            |  |
| 6       | Z023.10055 | 100mm Black Daytona Trim                                                      | 2   |                                                   |            |  |
| 7       | 567BM      | Mounting Bracket (see page 2 for fitting)                                     | 1   |                                                   |            |  |
| Fit Kit | ·          |                                                                               |     |                                                   |            |  |
| 8       | Z016.10064 | 65mm H/D Clamp                                                                | 7   | <ul> <li>Fitting instructions overleaf</li> </ul> |            |  |
|         | Z016.10035 | Bobbin                                                                        | 1   |                                                   |            |  |
|         | Z017.10064 | M8 Spring Washer (Use one each side of the bobbin, this gose on after item 4) | 2   |                                                   |            |  |
|         | Z017.10831 | M8 Washer (Use one each side of the bobbin, this gose on before item 3)       | 2   |                                                   |            |  |
|         | Z017.11209 | M12 Washer                                                                    | 2   |                                                   |            |  |
|         | Z017.10121 | 5/16" Nut                                                                     | 2   |                                                   |            |  |
|         | Z017.10160 | M12 x 40mm Bolt (Push the bolt thru from exhaust side, from left to right)    | 1   |                                                   |            |  |
|         | Z017.10183 | M12 Nyloc Nut                                                                 | 1   |                                                   |            |  |