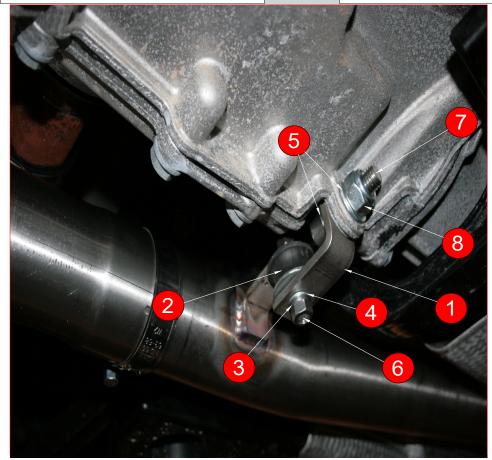

| NO.                                               | PART NO.   | DESCRIPTION                                                                   | QTY |  |
|---------------------------------------------------|------------|-------------------------------------------------------------------------------|-----|--|
| Fit Kit                                           | Fit Kit    |                                                                               |     |  |
| 1                                                 | 567BM      | Mounting Bracket                                                              | 1   |  |
| Following items to be used from Fitting Kit 090FK |            |                                                                               |     |  |
| 2                                                 | Z016.10035 | Bobbin                                                                        | 1   |  |
| 3                                                 | Z017.10064 | M8 Spring Washer (Use one each side of the bobbin, this gose on after item 4) | 2   |  |
| 4                                                 | Z017.10831 | M8 Washer (Use one each side of the bobbin, this gose on before item 3)       | 2   |  |
| 5                                                 | Z017.11209 | M12 Washer                                                                    | 2   |  |
| 6                                                 | Z017.10121 | 5/16" Nut                                                                     | 2   |  |
| 7                                                 | Z017.10160 | M12 x 40mm Bolt (Push the bolt thru from exhaust side, from left to right)    | 1   |  |
| 8                                                 | Z017.10183 | M12 Nyloc Nut                                                                 | 1   |  |

| DATE       | 06/04/2023 |
|------------|------------|
| ISSUE      | 00         |
| AUTHORISED | S Shipley  |

Assemble supplied rubber mounting and fixings to differential mounting point as shown in the photograph above.